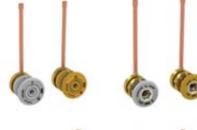

## Area Valves (AVSU)

Area valves (AVSU) according to ISO and HTM standards, guarantee total control of the pipeline system up to the outlets.

The outlets for medical gases are available in compliance with BS-HTM, DIN, AFNOR, UNI

Outlet

and other standards.

Ó

C man

**DOUBLE STAGE PIPELINE SYSTEMS** 