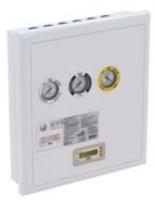

## Area Valves (AVSU)

Area valves (AVSU) according to ISO and HTM standards, guarantee total control of the pipeline system up to the outlets.

The outlets for medical gases are available in compliance with BS-HTM, DIN, AFNOR, UNI

Outlet

and other standards.

Ó

C man

**DOUBLE STAGE PIPELINE SYSTEMS** 