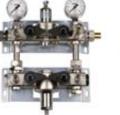

## Second stage pressure reducer

Second stage pressure reducers for medical gases are available in different models, single and double, with flush metal box or wall surface clear cover.

To know more about our products' features please get in contact with our offices.