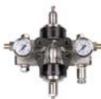

## Second stage pressure reducer

Second stage pressure reducers for medical gases are available in different models, single and double, with flush metal box or wall surface clear cover.

To know more about our products' features please get in contact with our offices.